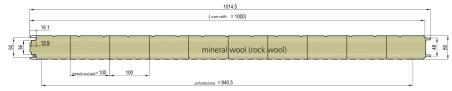

# Even, perforated - PL-000

#### tolerances apply according to DIN EN 14509

| All drawings are only to be used for<br>construction and assembly. Other<br>use needs to be checked with us in<br>written form. |                                                 |              |        | Metecno Bausysteme GmbH |                        |             | standard o.M.                           | position                         | amount |  |
|---------------------------------------------------------------------------------------------------------------------------------|-------------------------------------------------|--------------|--------|-------------------------|------------------------|-------------|-----------------------------------------|----------------------------------|--------|--|
|                                                                                                                                 |                                                 |              |        |                         | nselberg 1<br>Blankenh |             | drawing-no. 07-B-1                      |                                  |        |  |
|                                                                                                                                 | panel thickness 240mm<br>added, lavout adjusted | 05/01/17     | 25 Cr. |                         | date                   | name        |                                         | 1.6                              |        |  |
|                                                                                                                                 |                                                 |              |        | drawn up:               | 03/17/14               | ZIS Cramer  | Hipertec Wall-Sound                     |                                  |        |  |
|                                                                                                                                 |                                                 |              |        | authorised: 03/17/14 F  |                        | Fr. Graf    | Sandwich-wall panel with insulation cor |                                  |        |  |
|                                                                                                                                 |                                                 |              |        | standard:               |                        |             | made of mineral wool (rock wool)        |                                  |        |  |
|                                                                                                                                 |                                                 |              |        | clark in charge:        |                        | R Bitkunel  | made of filliferal w                    | e of filliferal wool (fock wool) |        |  |
|                                                                                                                                 |                                                 |              |        | -4.                     |                        |             | LITLAGE A ADAGO                         |                                  |        |  |
|                                                                                                                                 |                                                 |              |        | יט                      | ne ji                  |             | HTWS-MIWO                               |                                  |        |  |
|                                                                                                                                 |                                                 |              |        | Meter                   | no Bausys              | sterne GmbH |                                         |                                  |        |  |
|                                                                                                                                 | change                                          | ge date name |        |                         |                        |             |                                         |                                  |        |  |