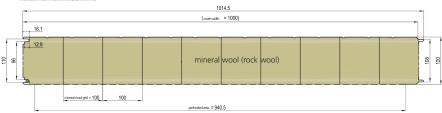

#### Total thickness: 120

#### tolerances apply according to DIN EN 14509

| All drawings are only to be used for<br>construction and assembly. Other<br>use needs to be checked with us in<br>written form. |                                                 |              |        | Metecno Bausysteme GmbH |                        |             | standard o.M.                           | position                         | amount |  |
|---------------------------------------------------------------------------------------------------------------------------------|-------------------------------------------------|--------------|--------|-------------------------|------------------------|-------------|-----------------------------------------|----------------------------------|--------|--|
|                                                                                                                                 |                                                 |              |        |                         | nselberg 1<br>Blankenh |             | drawing-no. 07-B-1                      |                                  |        |  |
|                                                                                                                                 | panel thickness 240mm<br>added, lavout adjusted | 05/01/17     | 25 Cr. |                         | date                   | name        |                                         | 1.6                              |        |  |
|                                                                                                                                 |                                                 |              |        | drawn up:               | 03/17/14               | ZIS Cramer  | Hipertec Wall-Sound                     |                                  |        |  |
|                                                                                                                                 |                                                 |              |        | authorised: 03/17/14 F  |                        | Fr. Graf    | Sandwich-wall panel with insulation cor |                                  |        |  |
|                                                                                                                                 |                                                 |              |        | standard:               |                        |             | made of mineral wool (rock wool)        |                                  |        |  |
|                                                                                                                                 |                                                 |              |        | clark in charge:        |                        | R Bitkunel  | made of filliferal w                    | e of filliferal wool (fock wool) |        |  |
|                                                                                                                                 |                                                 |              |        | -4.                     |                        |             | LITLAGE A ADAGO                         |                                  |        |  |
|                                                                                                                                 |                                                 |              |        | יט                      | ne ji                  |             | HTWS-MIWO                               |                                  |        |  |
|                                                                                                                                 |                                                 |              |        | Meter                   | no Bausys              | sterne GmbH |                                         |                                  |        |  |
|                                                                                                                                 | change                                          | ge date name |        |                         |                        |             |                                         |                                  |        |  |

### Total thickness: 240