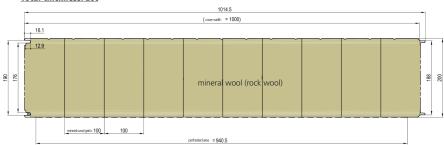

#### Total thickness: 200

#### tolerances apply according to DIN EN 14509

| All drawings are only to be used for<br>construction and assembly. Other<br>use needs to be checked with us in<br>written form. |                                                 |              |        | Metecno Bausysteme GmbH |                        |             | standard o.M.                           | position                         | amount |  |
|---------------------------------------------------------------------------------------------------------------------------------|-------------------------------------------------|--------------|--------|-------------------------|------------------------|-------------|-----------------------------------------|----------------------------------|--------|--|
|                                                                                                                                 |                                                 |              |        |                         | nselberg 1<br>Blankenh |             | drawing-no. 07-B-1                      |                                  |        |  |
|                                                                                                                                 | panel thickness 240mm<br>added, lavout adjusted | 05/01/17     | 25 Cr. |                         | date                   | name        |                                         | 1.6                              |        |  |
|                                                                                                                                 |                                                 |              |        | drawn up:               | 03/17/14               | ZIS Cramer  | Hipertec Wall-Sound                     |                                  |        |  |
|                                                                                                                                 |                                                 |              |        | authorised: 03/17/14 F  |                        | Fr. Graf    | Sandwich-wall panel with insulation cor |                                  |        |  |
|                                                                                                                                 |                                                 |              |        | standard:               |                        |             | made of mineral wool (rock wool)        |                                  |        |  |
|                                                                                                                                 |                                                 |              |        | clark in charge:        |                        | R Bitkunel  | made of filliferal w                    | e of filliferal wool (fock wool) |        |  |
|                                                                                                                                 |                                                 |              |        | -4.                     |                        |             | LITLAGE A ADAGO                         |                                  |        |  |
|                                                                                                                                 |                                                 |              |        | יט                      | ne ji                  |             | HTWS-MIWO                               |                                  |        |  |
|                                                                                                                                 |                                                 |              |        | Meter                   | no Bausys              | sterne GmbH |                                         |                                  |        |  |
|                                                                                                                                 | change                                          | ge date name |        |                         |                        |             |                                         |                                  |        |  |