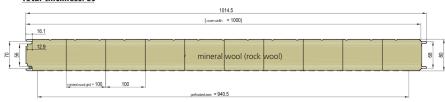

# Even, perforated - PL-000

| All drawings are only to be used for<br>construction and assembly. Other<br>use needs to be checked with us in<br>written form. |                                                 |          |        | Metecno Bausysteme GmbH<br>Am Amselberg 1<br>99444 Blankenhain |          |            | standard o.M.                                                                                 | position | amount |  |
|---------------------------------------------------------------------------------------------------------------------------------|-------------------------------------------------|----------|--------|----------------------------------------------------------------|----------|------------|-----------------------------------------------------------------------------------------------|----------|--------|--|
|                                                                                                                                 |                                                 |          |        |                                                                |          |            | drawing-no. 07-B-2                                                                            |          |        |  |
| 01                                                                                                                              | panel thickness 240mm<br>added, Isrout adjusted | 05/01/17 | 28 Cr. |                                                                | date     | name       | Hipertec Wall-Sound Sandwich-wall panel with insulation core made of mineral wool (rock wool) |          |        |  |
|                                                                                                                                 |                                                 |          |        | drawn up:                                                      | 03/17/14 | ZIS Cramer |                                                                                               |          |        |  |
|                                                                                                                                 |                                                 |          |        | authorised                                                     | 03/17/14 | Fr. Gosf   |                                                                                               |          |        |  |
|                                                                                                                                 |                                                 |          |        | standard:                                                      |          |            |                                                                                               |          |        |  |
|                                                                                                                                 |                                                 |          |        | clark in charge: R. B.                                         |          | R. Edunel  | made of mineral wood (rock wood)                                                              |          |        |  |
|                                                                                                                                 |                                                 |          |        | <b>⊿</b> mēTēcno                                               |          |            | HTWS-MIW                                                                                      | /0       |        |  |
|                                                                                                                                 | Metecno Bausysteme GmbH                         |          |        |                                                                |          |            |                                                                                               |          |        |  |
|                                                                                                                                 |                                                 |          |        |                                                                |          |            |                                                                                               |          |        |  |