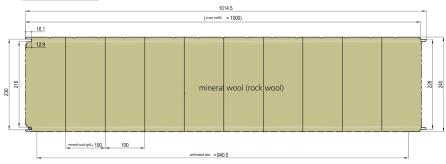

### Total thickness: 240

#### tolerances apply according to DIN EN 14509

| All drawings are only to be used for<br>construction and assembly. Other<br>use needs to be checked with us in<br>written form. |                                                 |              |        | Metecno Bausysteme GmbH |                        |             | standard o.M.                           | position                         | amount |  |
|---------------------------------------------------------------------------------------------------------------------------------|-------------------------------------------------|--------------|--------|-------------------------|------------------------|-------------|-----------------------------------------|----------------------------------|--------|--|
|                                                                                                                                 |                                                 |              |        |                         | nselberg 1<br>Blankenh |             | drawing-no. 07-B-1                      |                                  |        |  |
|                                                                                                                                 | panel thickness 240mm<br>added, lavout adjusted | 05/01/17     | 25 Cr. |                         | date                   | name        |                                         | 1.6                              |        |  |
|                                                                                                                                 |                                                 |              |        | drawn up:               | 03/17/14               | ZIS Cramer  | Hipertec Wall-Sound                     |                                  |        |  |
|                                                                                                                                 |                                                 |              |        | authorised: 03/17/14 F  |                        | Fr. Graf    | Sandwich-wall panel with insulation cor |                                  |        |  |
|                                                                                                                                 |                                                 |              |        | standard:               |                        |             | made of mineral wool (rock wool)        |                                  |        |  |
|                                                                                                                                 |                                                 |              |        | clark in charge:        |                        | R Bitkunel  | made of filliferal w                    | e of filliferal wool (fock wool) |        |  |
|                                                                                                                                 |                                                 |              |        | -4.                     |                        |             | LITLAGE A ADAGO                         |                                  |        |  |
|                                                                                                                                 |                                                 |              |        | יט                      | ne ji                  |             | HTWS-MIWO                               |                                  |        |  |
|                                                                                                                                 |                                                 |              |        | Meter                   | no Bausys              | sterne GmbH |                                         |                                  |        |  |
|                                                                                                                                 | change                                          | ge date name |        |                         |                        |             |                                         |                                  |        |  |