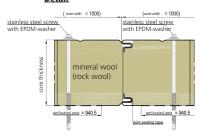

# Total thickness: 60



# Total thickness: 80



# <u>Detail</u>



# Total thickness: 100



### Detail hole pattern



#### Total thickness: 120





#### tolerances apply according to DIN EN 14509

| All drawings are only to be used for<br>construction and assembly. Other<br>use needs to be checked with us in<br>written form. |                                                 |              |        | Metecno Bausysteme GmbH |                        |             | standard o.M.                           | position                         | amount |  |
|---------------------------------------------------------------------------------------------------------------------------------|-------------------------------------------------|--------------|--------|-------------------------|------------------------|-------------|-----------------------------------