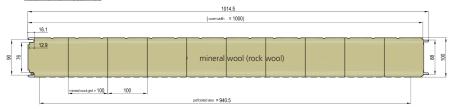

### Detail hole pattern

| tolerances apply according to        | DIN EN 14509      |
|--------------------------------------|-------------------|
| All drawings are only to be used for | Metecno Bausysten |

#### tolerances apply according to DIN EN 14509

| All drawings are only to be used for<br>construction and assembly. Other<br>use needs to be checked with us in<br>written form. |                                                 |              |        | Metecno Bausysteme GmbH |                        |             | standard o.M.                           | position                         | amount |  |
|---------------------------------------------------------------------------------------------------------------------------------|-------------------------------------------------|--------------|--------|-------------------------|------------------------|-------------|-----------------------------------------|----------------------------------|--------|--|
|                                                                                                                                 |                                                 |              |        |                         | nselberg 1<br>Blankenh |             | drawing-no. 07-B-1                      |                                  |        |  |
|                                                                                                                                 | panel thickness 240mm<br>added, lavout adjusted | 05/01/17     | 25 Cr. |                         | date                   | name        |                                         | 1.6                              |        |  |
|                                                                                                                                 |                                                 |              |        | drawn up:               | 03/17/14               | ZIS Cramer  | Hipertec Wall-Sound                     |                                  |        |  |
|                                                                                                                                 |                                                 |              |        | authorised: 03/17/14 F  |                        | Fr. Graf    | Sandwich-wall panel with insulation cor |                                  |        |  |
|                                                                                                                                 |                                                 |              |        | standard:               |                        |             | made of mineral wool (rock wool)        |                                  |        |  |
|                                                                                                                                 |                                                 |              |        | clark in charge:        |                        | R Bitkunel  | made of filliferal w                    | e of filliferal wool (fock wool) |        |  |
|                                                                                                                                 |                                                 |              |        | -4.                     |                        |             | LITLAGE A ADAGO                         |                                  |        |  |
|                                                                                                                                 |                                                 |              |        | יט                      | ne ji                  |             | HTWS-MIWO                               |                                  |        |  |
|                                                                                                                                 |                                                 |              |        | Meter                   | no Bausys              | sterne GmbH |                                         |                                  |        |  |
|                                                                                                                                 | change                                          | ge date name |        |                         |                        |             |                                         |                                  |        |  |