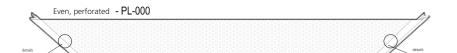

# Total thickness: 60



# Total thickness: 80



# <u>Detail</u>



# Total thickness: 100



### Detail hole pattern



#### Total thickness: 120





#### tolerances apply according to DIN EN 14509

| All drawings are only to be used for<br>construction and assembly. Other<br>use needs to be checked with us in<br>written form. |                                                 |              |        | Metecno Bausysteme GmbH |                        |             | standard o.M.                           | position                         | amount |  |
|---------------------------------------------------------------------------------------------------------------------------------|-------------------------------------------------|--------------|--------|-------------------------|------------------------|-------------|-----------------------------------------|----------------------------------|--------|--|
|