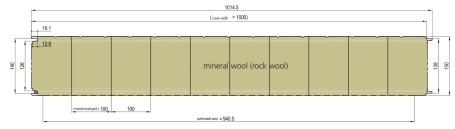

# Total thickness: 150

#### tolerances apply according to DIN EN 14509

| All drawings are only to be used for<br>construction and assembly. Other<br>use needs to be checked with us in<br>written form. |                                                 |              |        | Metecno Bausysteme GmbH |                        |             | standard o.M.                           | position                         | amount |  |
|---------------------------------------------------------------------------------------------------------------------------------|-------------------------------------------------|--------------|--------|-------------------------|------------------------|-------------|-----------------------------------------|----------------------------------|--------|--|
|                                                                                                                                 |                                                 |              |        |                         | nselberg 1<br>Blankenh |             | drawing-no. 07-B-1                      |                                  |        |  |
|                                                                                                                                 | panel thickness 240mm<br>added, lavout adjusted | 05/01/17     | 25 Cr. |                         | date                   | name        |                                         | 1.6                              |        |  |
|                                                                                                                                 |                                                 |              |        | drawn up:               | 03/17/14               | ZIS Cramer  | Hipertec Wall-Sound                     |                                  |        |  |
|                                                                                                                                 |                                                 |              |        | authorised: 03/17/14 F  |                        | Fr. Graf    | Sandwich-wall panel with insulation cor |                                  |        |  |
|                                                                                                                                 |                                                 |              |        | standard:               |                        |             | made of mineral wool (rock wool)        |                                  |        |  |
|                                                                                                                                 |                                                 |              |        | clark in charge:        |                        | R Bitkunel  | made of filliferal w                    | e of filliferal wool (fock wool) |        |  |
|                                                                                                                                 |                                                 |              |        | -4.                     |                        |             | LITLAGE A ADAGO                         |                                  |        |  |
|                                                                                                                                 |                                                 |              |        | יט                      | ne ji                  |             | HTWS-MIWO                               |                                  |        |  |
|                                                                                                                                 |                                                 |              |        | Meter                   | no Bausys              | sterne GmbH |                                         |                                  |        |  |
|                                                                                                                                 | change                                          | ge date name |        |                         |                        |             |                                         |                                  |        |  |