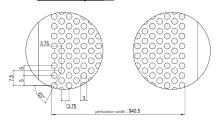

### Detail hole pattern

### Detail hole pattern

| tolerances apply according to        | DIN EN 14509      |
|--------------------------------------|-------------------|
| All drawings are only to be used for | Metecno Bausysten |