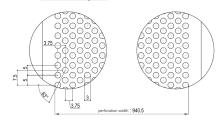

|                                                 |              |        | Meter                   | no Bausys              | sterne GmbH |                                         |                                  |        |  |
|                                                                                                                                 | change                                          | ge date name |        |                         |                        |             |                                         |                                  |        |  |



# Total thickness: 150



#### Total thickness: 200



### Total thickness: 240



# Even, perforated - PL-000



#### <u>Detail</u>



### Detail hole pattern



| tolerances apply according to        | DIN EN 14509      |
|--------------------------------------|-------------------|
| All drawings are only to be used for | Metecno Bausysten |

| All drawings are only to be used for<br>construction and assembly. Other<br>use needs to be checked with us in<br>written form. |                                                 |          |        | Metecno Bausysteme GmbH<br>Am Amselberg 1<br>99444 Blankenhain |          |            | standard o.M.                                                                                 | position | amount |  |
|---------------------------------------------------------------------------------------------------------------------------------|-------------------------------------------------|----------|--------|---