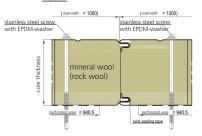

# <u>Detail</u>

#### tolerances apply according to DIN EN 14509

| All drawings are only to be used for<br>construction and assembly. Other<br>use needs to be checked with us in<br>written form. |                                                 |              |        | Metecno Bausysteme GmbH |                        |             | standard o.M.                           | position                         | amount |  |
|---------------------------------------------------------------------------------------------------------------------------------|-------------------------------------------------|--------------|--------|-------------------------|------------------------|-------------|-----------------------------------------|----------------------------------|--------|--|
|                                                                                                                                 |                                                 |              |        |                         | nselberg 1<br>Blankenh |             | drawing-no. 07-B-1                      |                                  |        |  |
|                                                                                                                                 | panel thickness 240mm<br>added, lavout adjusted | 05/01/17     | 25 Cr. |                         | date                   | name        |                                         | 1.6                              |        |  |
|                                                                                                                                 |                                                 |              |        | drawn up:               | 03/17/14               | ZIS Cramer  | Hipertec Wall-Sound                     |                                  |        |  |
|                                                                                                                                 |                                                 |              |        | authorised: 03/17/14 F  |                        | Fr. Graf    | Sandwich-wall panel with insulation cor |                                  |        |  |
|                                                                                                                                 |                                                 |              |        | standard:               |                        |             | made of mineral wool (rock wool)        |                                  |        |  |
|                                                                                                                                 |                                                 |              |        | clark in charge:        |                        | R Bitkunel  | made of filliferal w                    | e of filliferal wool (fock wool) |        |  |
|                                                                                                                                 |                                                 |              |        | -4.                     |                        |             | LITLAGE A ADAGO                         |                                  |        |  |
|                                                                                                                                 |                                                 |              |        | יט                      | ne ji                  |             | HTWS-MIWO                               |                                  |        |  |
|                                                                                                                                 |                                                 |              |        | Meter                   | no Bausys              | sterne GmbH |                                         |                                  |        |  |
|                                                                                                                                 | change                                          | ge date name |        |                         |                        |             |                                         |                                  |        |  |